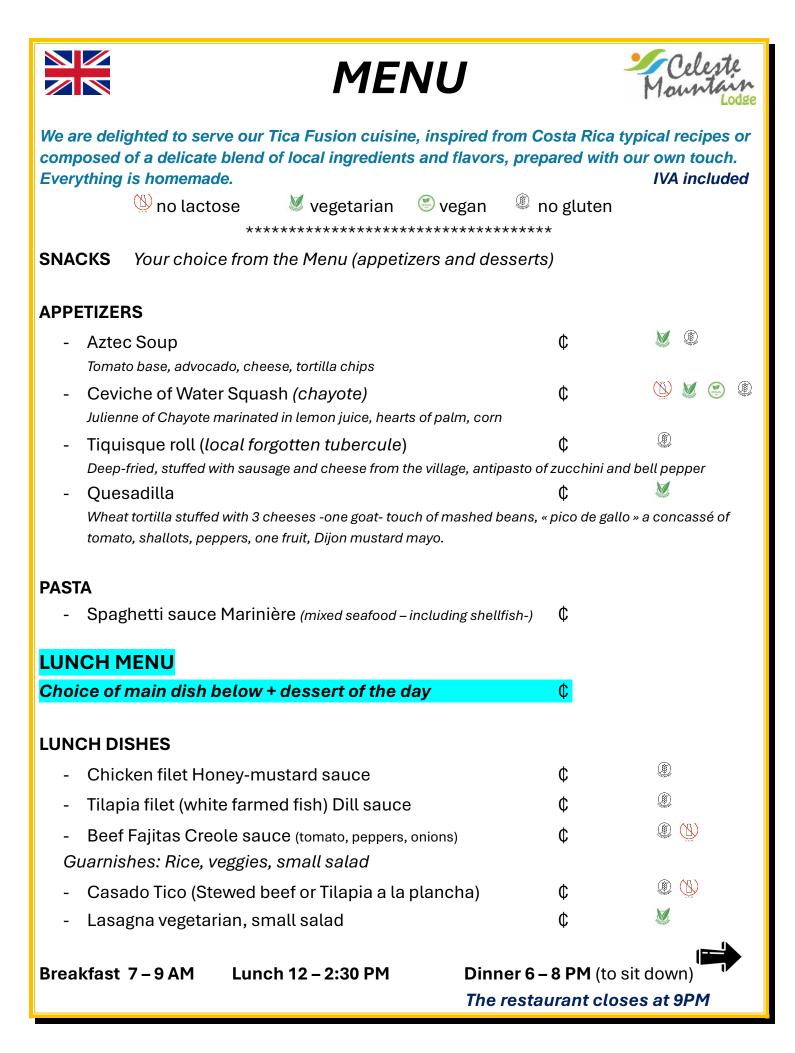

# **DINNER MENU**

Appetizer of the day + Main dish below + Dessert of the day

## **DINNER DISHES**

| -  | Beef tenderloin Chimichuri (olive oil, garlic, herbs)         | ¢ |
|----|---------------------------------------------------------------|---|
| -  | Chicken filet Passion-fruit sauce                             | ¢ |
| -  | Tilapia Filet (farmed fish) Lemon-Piperacia (wild bush) sauce | ¢ |
| -  | Pork skewer with pineapple Tamarind-red wine sauce            | ¢ |
| Ga | arnishes of the day, a starch, vegetables                     |   |
| -  | Vegetarian Option                                             |   |

## **VEGETARIAN & VEGAN**

| - Lasagna vegetarian (veggies, cheese, white sauce) | ¢ |       |
|-----------------------------------------------------|---|-------|
| - Bur